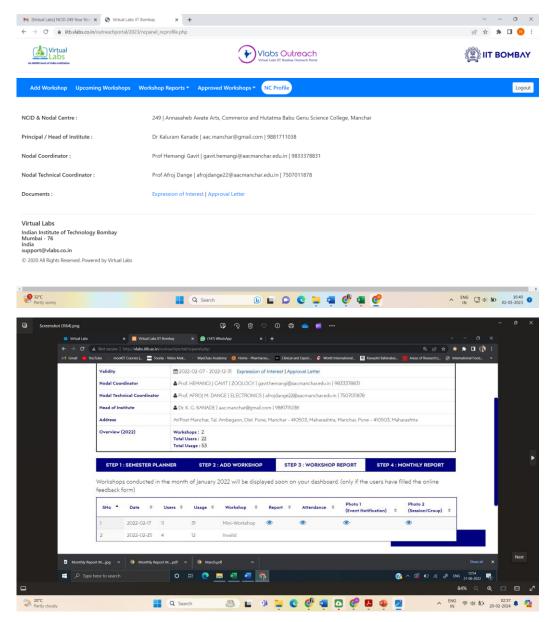

**NCID - 249** 

VL/MP4/NC249/23

14th February 2023

To,

#### **Dr Kaluram Kanade**

Annasaheb Awate Arts, Commerce and Hutatma Babu Genu Science College, Manchar Annasaheb Awate Arts, Commerce and Hutatma Babu Genu Science College, Manchar, Tak. Ambegaon, Dist. Pune

Pune - 410503, Maharashtra

Dear Sir/Madam,

With reference to your Expression of Interest for Virtual Labs Nodal Centre (VLNC), it gives me immense pleasure to designate your college as a Nodal Centre for Virtual labs. As recommended by you, following have been nominated from your college,

Nodal Coordinator: Prof Hemangi Gavit

Nodal Technical Coordinator: Prof Afroj Dange

This approval is valid up to 31st Dec 2023 and is subject to the Terms and Conditions mentioned in the EoI and any subsequent directives as issued by MoE. Kindly acknowledge receipt of this letter and acceptance of the Terms and Conditions.