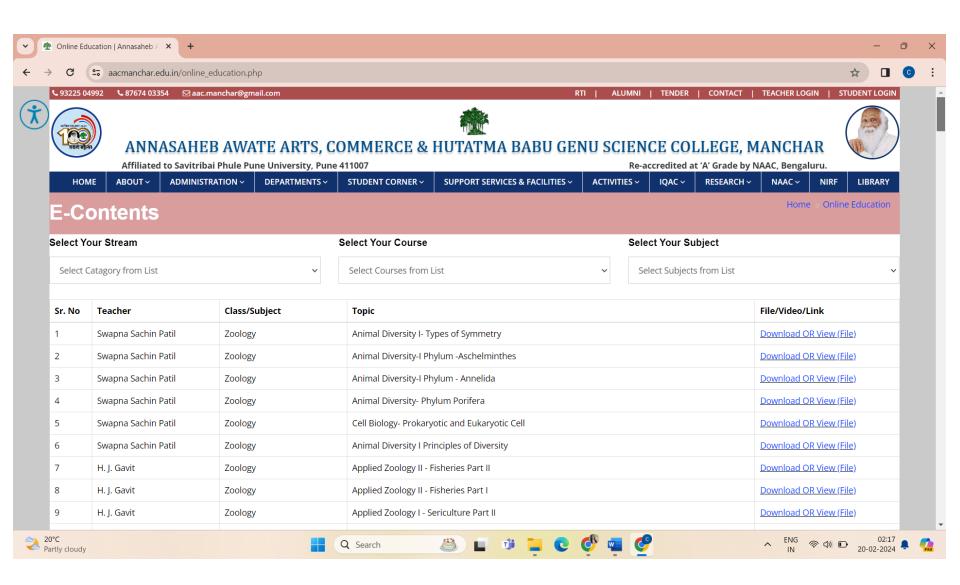

## Link for E-content on college website

| Sr.<br>No. | Criteria                                    | Link of College Website                           |
|------------|---------------------------------------------|---------------------------------------------------|
| 1.         | ICT enabled facilities                      | https://aacmanchar.edu.in/audio_visual_room.php   |
| 2.         | Video Lectures/ Power point<br>Presentation | https://aacmanchar.edu.in/online_education.php    |
| 3.         | Knowledge Resource Center                   | https://aacmanchar.edu.in/library/index.php       |
| 4.         | E-Learning Facility to the readers          | https://aacmanchar.edu.in/library/e_learning.php  |
| 5.         | E-Resources                                 | https://aacmanchar.edu.in/library/e_resources.php |