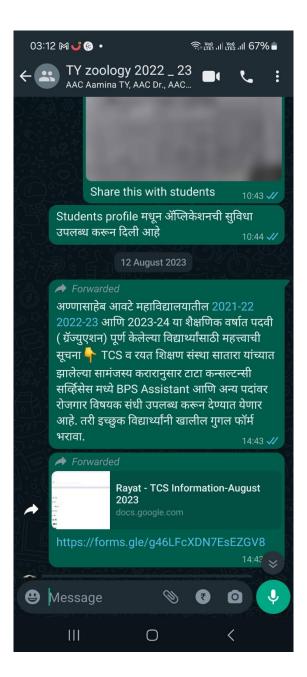

Socratives an online tool for teachers to give quizzes and on-the-fly assessments to students 6. Virtual Labs by IIT-B Virtual labs provide remote access to simulation-based Labs in various disciplines of Science and Engineering. 7. WhatsApp WhatsApp is used for disseminating study material, information related to examinations etc. 8. Smartboards Smartboards provide interactive tool for teachers and students that allows users to edit and annotate directly on the screen KETOSES with a stylus or their finger.

**Biodiversity Portal on College Website** 

WhatsApp Group

**Online Platform - Socrative**