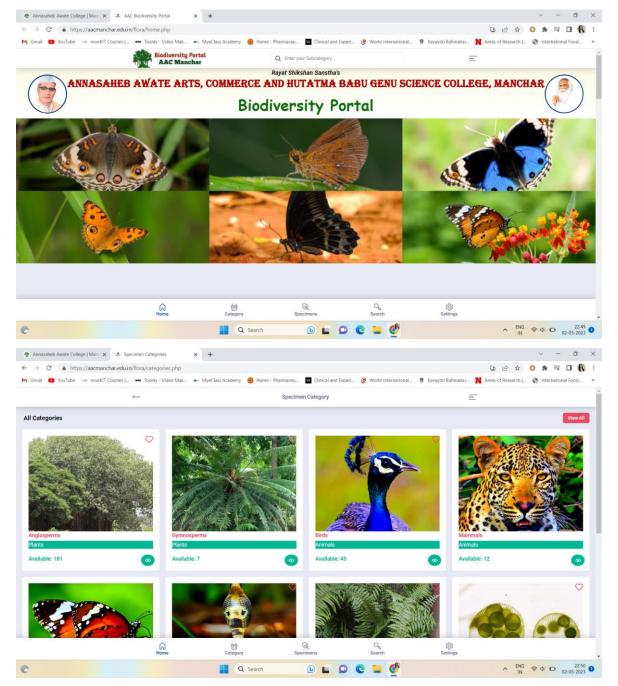

**Biodiversity Portal on College Website** 

WhatsApp Group

**Online Platform - Socrative**