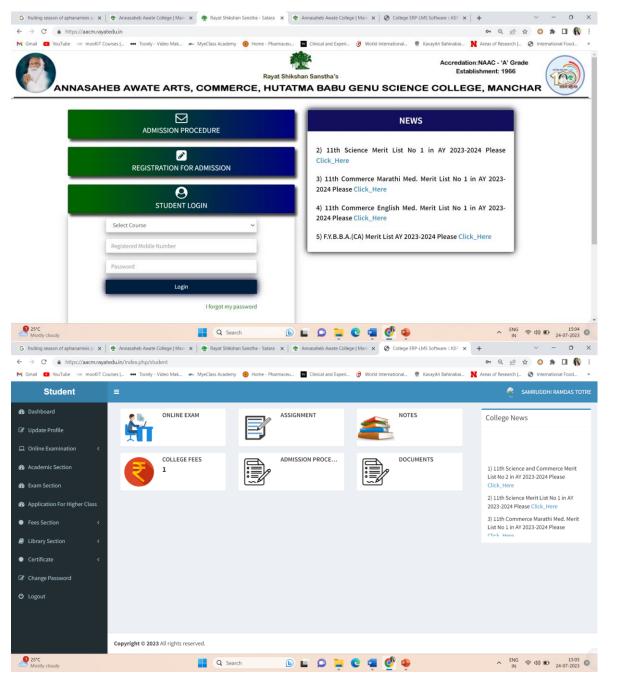

### GLIMPSE OF ICT ENABLED FACILITIES & TOOLS USED

**Google Classroom** 

E-content available on College Website

**College YouTube Channel** 

**Rayat ERP Software** 

**Online Revision Lecture Via Google Meet** 