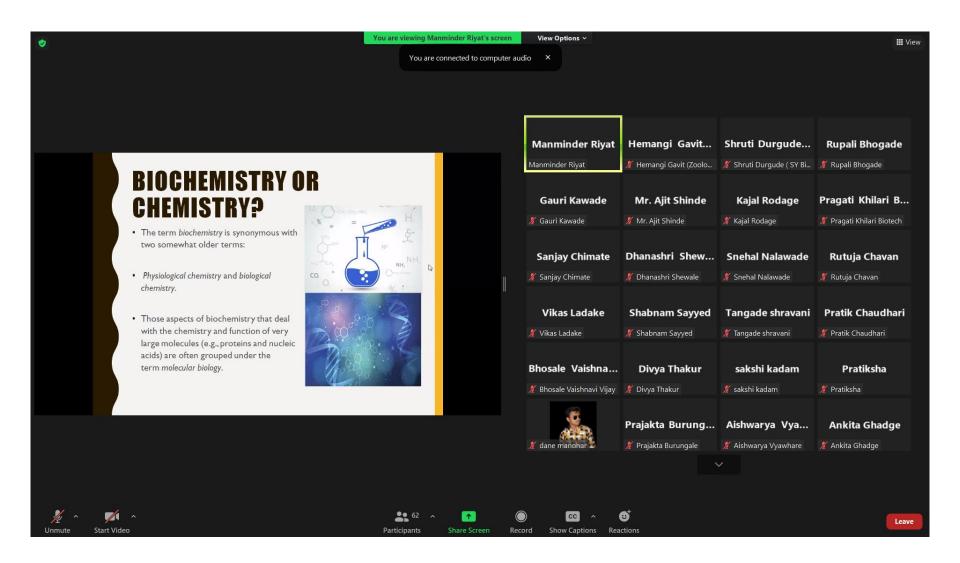

### Manchar, Tal. Ambegaon, Dist. Pune CRITERION II: TEACHING-LEARNING AND EVALUATION (350)

A.Y. 2022-23

|            | A. Y. 2022-23                                                                                                                                                                         |                                                                                                                                                                                                                                                                                                                                                                                                                                                                                                                                                                                                                                                                                                                                                                                                                                                                                                                                                                                                                                                                                                                                                                                                                                                                                                                                                                                                                                                                                                                                                                                                                                                                                                                                                                                                                                                                                                                                                                                                                                                                                                                                |  |  |  |
|------------|---------------------------------------------------------------------------------------------------------------------------------------------------------------------------------------|--------------------------------------------------------------------------------------------------------------------------------------------------------------------------------------------------------------------------------------------------------------------------------------------------------------------------------------------------------------------------------------------------------------------------------------------------------------------------------------------------------------------------------------------------------------------------------------------------------------------------------------------------------------------------------------------------------------------------------------------------------------------------------------------------------------------------------------------------------------------------------------------------------------------------------------------------------------------------------------------------------------------------------------------------------------------------------------------------------------------------------------------------------------------------------------------------------------------------------------------------------------------------------------------------------------------------------------------------------------------------------------------------------------------------------------------------------------------------------------------------------------------------------------------------------------------------------------------------------------------------------------------------------------------------------------------------------------------------------------------------------------------------------------------------------------------------------------------------------------------------------------------------------------------------------------------------------------------------------------------------------------------------------------------------------------------------------------------------------------------------------|--|--|--|
| Sr.<br>No. | Name of the ICT Tool & Use                                                                                                                                                            | Photograph                                                                                                                                                                                                                                                                                                                                                                                                                                                                                                                                                                                                                                                                                                                                                                                                                                                                                                                                                                                                                                                                                                                                                                                                                                                                                                                                                                                                                                                                                                                                                                                                                                                                                                                                                                                                                                                                                                                                                                                                                                                                                                                     |  |  |  |
| 1.         | Google Classroom Google classrooms are used for disseminating study materials, conducting online lectures and assessments.                                                            | TYBSc Zoology MOD-30  Grant State Control of the Co |  |  |  |
| 2.         | Google forms Google forms are used for assessments.                                                                                                                                   | Genetics Unit Test I                                                                                                                                                                                                                                                                                                                                                                                                                                                                                                                                                                                                                                                                                                                                                                                                                                                                                                                                                                                                                                                                                                                                                                                                                                                                                                                                                                                                                                                                                                                                                                                                                                                                                                                                                                                                                                                                                                                                                                                                                                                                                                           |  |  |  |
| 3.         | Google Meet/ ZOOM Online lectures are conducted via google meet/ ZOOM platform.                                                                                                       | Low Tryptophan  Staded at Try codons                                                                                                                                                                                                                                                                                                                                                                                                                                                                                                                                                                                                                                                                                                                                                                                                                                                                                                                                                                                                                                                                                                                                                                                                                                                                                                                                                                                                                                                                                                                                                                                                                                                                                                                                                                                                                                                                                                                                                                                                                                                                                           |  |  |  |
| 4.         | YouTube Channel The video lectures of faculty members are uploaded on College YouTube Channel. Faculty members also use educational videos, animations published on YouTube channels. | And Makes   |  |  |  |