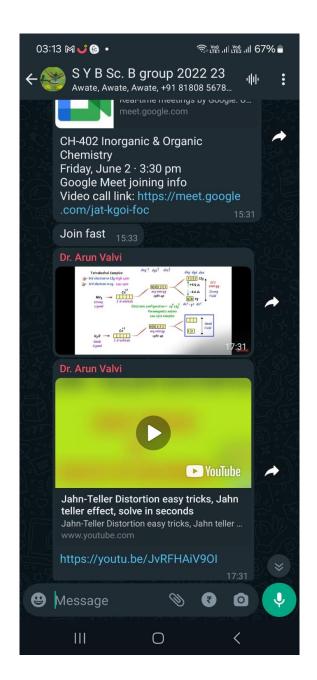

**Biodiversity Portal on College Website** 

WhatsApp Group

**Online Platform - Socrative**