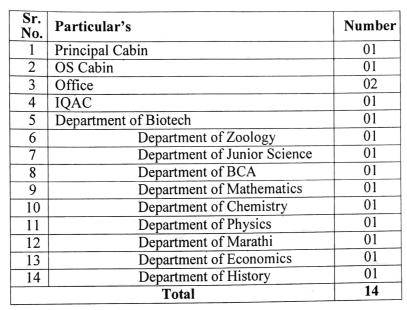

### 2. LCD Projector

| Sr.<br>No. | Particular's                | Number |
|------------|-----------------------------|--------|
| 1          | Hall-Auditorium             | 01     |
| 2          | Principal Cabin             | 01     |
| 3          | Department- Biotech         | 01     |
| - 4        | Zoology                     | 01     |
| 5          | Junior Science              | 01     |
| 6          | BCA                         | 01     |
| 7          | Mathematics                 | 01     |
| 8          | Chemistry (A010)            | 01     |
| 9          | Physics Lab                 | 01     |
| 10         | Electronics Lab             | 01     |
| 11         | English                     | 01     |
| 12         | Commerce                    | 01     |
| 13         | B.Voc. (Food) (Hall No. 31) | 01     |
| 14         | Botany                      | 01     |
| 15         | Hall No A 06                | 01     |
| 16         | A08                         | 01     |
| 17         | A16                         | 01     |
| 18         | B01                         | 01     |
| 19         | B03                         | 01     |
| 20         | B11                         | 01     |
| 21         | B14                         | 01     |
| 22         | C03                         | 01     |
| 23         | C04 A                       | 01     |
| 24         | C04 B                       | 01     |
|            | Total HES 44                | 24     |