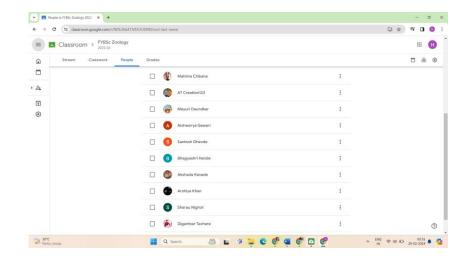

### Manchar, Tal. Ambegaon, Dist. Pune CRITERION II: TEACHING-LEARNING AND EVALUATION (350)

A.Y. 2022-23

|            | A. Y. 2022-23                                                                                                                                                                         |                                                                                                                                                                                                                                                                                                                                                                                                                                                                                                                                                                                                                                                                                                                                                                                                                                                                                                                                                                                                                                                                                                                                                                                                                                                                                                                                                                                                                                                                                                                                                                                                                                                                                                                                                                                                                                                                                                                                                                                                                                                                                                                                |  |  |  |
|------------|---------------------------------------------------------------------------------------------------------------------------------------------------------------------------------------|--------------------------------------------------------------------------------------------------------------------------------------------------------------------------------------------------------------------------------------------------------------------------------------------------------------------------------------------------------------------------------------------------------------------------------------------------------------------------------------------------------------------------------------------------------------------------------------------------------------------------------------------------------------------------------------------------------------------------------------------------------------------------------------------------------------------------------------------------------------------------------------------------------------------------------------------------------------------------------------------------------------------------------------------------------------------------------------------------------------------------------------------------------------------------------------------------------------------------------------------------------------------------------------------------------------------------------------------------------------------------------------------------------------------------------------------------------------------------------------------------------------------------------------------------------------------------------------------------------------------------------------------------------------------------------------------------------------------------------------------------------------------------------------------------------------------------------------------------------------------------------------------------------------------------------------------------------------------------------------------------------------------------------------------------------------------------------------------------------------------------------|--|--|--|
| Sr.<br>No. | Name of the ICT Tool & Use                                                                                                                                                            | Photograph                                                                                                                                                                                                                                                                                                                                                                                                                                                                                                                                                                                                                                                                                                                                                                                                                                                                                                                                                                                                                                                                                                                                                                                                                                                                                                                                                                                                                                                                                                                                                                                                                                                                                                                                                                                                                                                                                                                                                                                                                                                                                                                     |  |  |  |
| 1.         | Google Classroom Google classrooms are used for disseminating study materials, conducting online lectures and assessments.                                                            | TYBSc Zoology MOD-30  Grant State Control of the Co |  |  |  |
| 2.         | Google forms Google forms are used for assessments.                                                                                                                                   | Genetics Unit Test I                                                                                                                                                                                                                                                                                                                                                                                                                                                                                                                                                                                                                                                                                                                                                                                                                                                                                                                                                                                                                                                                                                                                                                                                                                                                                                                                                                                                                                                                                                                                                                                                                                                                                                                                                                                                                                                                                                                                                                                                                                                                                                           |  |  |  |
| 3.         | Google Meet/ ZOOM Online lectures are conducted via google meet/ ZOOM platform.                                                                                                       | Low Tryptophan  Staded at Try codons                                                                                                                                                                                                                                                                                                                                                                                                                                                                                                                                                                                                                                                                                                                                                                                                                                                                                                                                                                                                                                                                                                                                                                                                                                                                                                                                                                                                                                                                                                                                                                                                                                                                                                                                                                                                                                                                                                                                                                                                                                                                                           |  |  |  |
| 4.         | YouTube Channel The video lectures of faculty members are uploaded on College YouTube Channel. Faculty members also use educational videos, animations published on YouTube channels. | And Makes   |  |  |  |