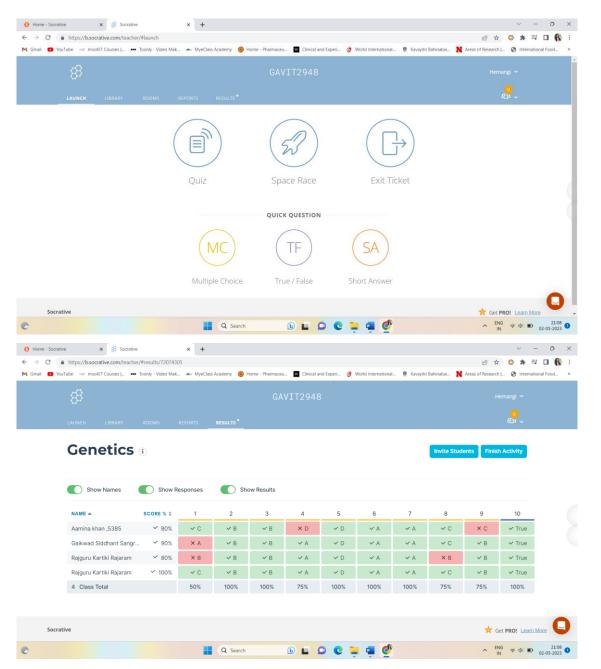

Socratives an online tool for teachers to give quizzes and on-the-fly assessments to students 6. Virtual Labs by IIT-B Virtual labs provide remote access to simulation-based Labs in various disciplines of Science and Engineering. 7. WhatsApp WhatsApp is used for disseminating study material, information related to examinations etc. 8. Smartboards Smartboards provide interactive tool for teachers and students that allows users to edit and annotate directly on the screen KETOSES with a stylus or their finger.

**Biodiversity Portal on College Website** 

WhatsApp Group

**Online Platform - Socrative**