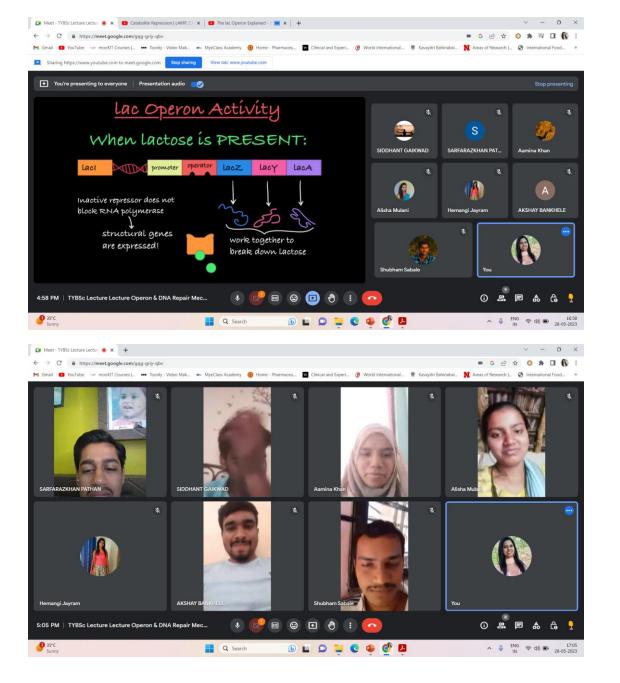

### GLIMPSE OF ICT ENABLED FACILITIES & TOOLS USED

**Google Classroom** 

E-content available on College Website

**College YouTube Channel** 

**Rayat ERP Software** 

**Online Revision Lecture Via Google Meet** 