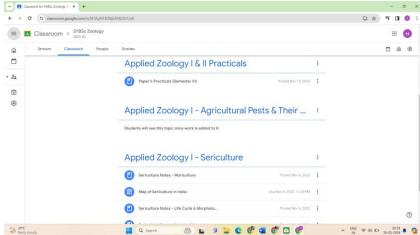

### Manchar, Tal. Ambegaon, Dist. Pune CRITERION II: TEACHING-LEARNING AND EVALUATION (350)

A.Y. 2022-23

|            | A. Y. 2022-23                                                                                                                                                                         |                                                                                                                                                                                                                                                                                                                                                                                                                                                                                                                                                                                                                                                                                                                                                                                                                                                                                                                                                                                                                                                                                                                                                                                                                                                                                                                                                                                                                                                                                                                                                                                                                                                                                                                                                                                                                                                                                                                                                                                                                                                                                                                                |  |  |  |
|------------|---------------------------------------------------------------------------------------------------------------------------------------------------------------------------------------|--------------------------------------------------------------------------------------------------------------------------------------------------------------------------------------------------------------------------------------------------------------------------------------------------------------------------------------------------------------------------------------------------------------------------------------------------------------------------------------------------------------------------------------------------------------------------------------------------------------------------------------------------------------------------------------------------------------------------------------------------------------------------------------------------------------------------------------------------------------------------------------------------------------------------------------------------------------------------------------------------------------------------------------------------------------------------------------------------------------------------------------------------------------------------------------------------------------------------------------------------------------------------------------------------------------------------------------------------------------------------------------------------------------------------------------------------------------------------------------------------------------------------------------------------------------------------------------------------------------------------------------------------------------------------------------------------------------------------------------------------------------------------------------------------------------------------------------------------------------------------------------------------------------------------------------------------------------------------------------------------------------------------------------------------------------------------------------------------------------------------------|--|--|--|
| Sr.<br>No. | Name of the ICT Tool & Use                                                                                                                                                            | Photograph                                                                                                                                                                                                                                                                                                                                                                                                                                                                                                                                                                                                                                                                                                                                                                                                                                                                                                                                                                                                                                                                                                                                                                                                                                                                                                                                                                                                                                                                                                                                                                                                                                                                                                                                                                                                                                                                                                                                                                                                                                                                                                                     |  |  |  |
| 1.         | Google Classroom Google classrooms are used for disseminating study materials, conducting online lectures and assessments.                                                            | TYBSc Zoology MOD-30  Grant State Control of the Co |  |  |  |
| 2.         | Google forms Google forms are used for assessments.                                                                                                                                   | Genetics Unit Test I                                                                                                                                                                                                                                                                                                                                                                                                                                                                                                                                                                                                                                                                                                                                                                                                                                                                                                                                                                                                                                                                                                                                                                                                                                                                                                                                                                                                                                                                                                                                                                                                                                                                                                                                                                                                                                                                                                                                                                                                                                                                                                           |  |  |  |
| 3.         | Google Meet/ ZOOM Online lectures are conducted via google meet/ ZOOM platform.                                                                                                       | Low Tryptophan  Staded at Try codons                                                                                                                                                                                                                                                                                                                                                                                                                                                                                                                                                                                                                                                                                                                                                                                                                                                                                                                                                                                                                                                                                                                                                                                                                                                                                                                                                                                                                                                                                                                                                                                                                                                                                                                                                                                                                                                                                                                                                                                                                                                                                           |  |  |  |
| 4.         | YouTube Channel The video lectures of faculty members are uploaded on College YouTube Channel. Faculty members also use educational videos, animations published on YouTube channels. | And Makes   |  |  |  |